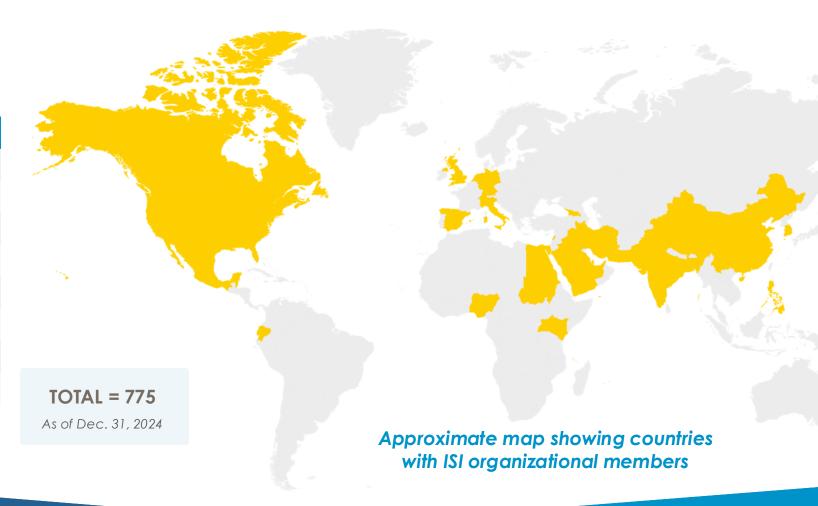

**TOTAL = 775** 

As of Dec. 31, 2024

Approximate map showing states and provinces that have ISI organizational members

By Type