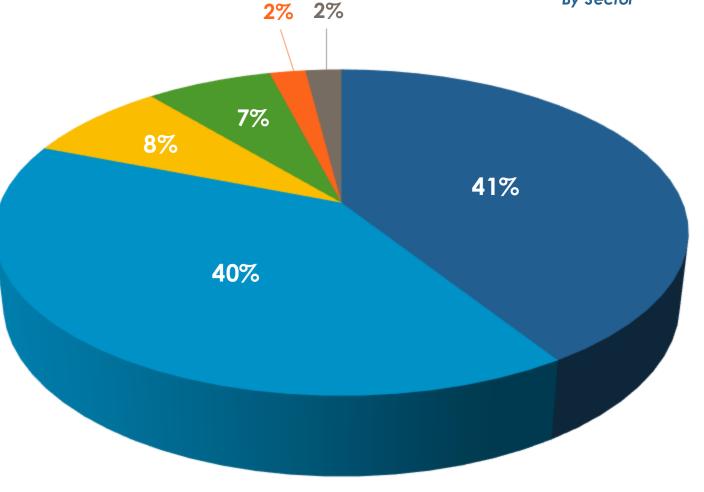

# Envision Project Registrations

**TOTAL = 406** 

As of Dec. 31, 2024

By Year & Award Level