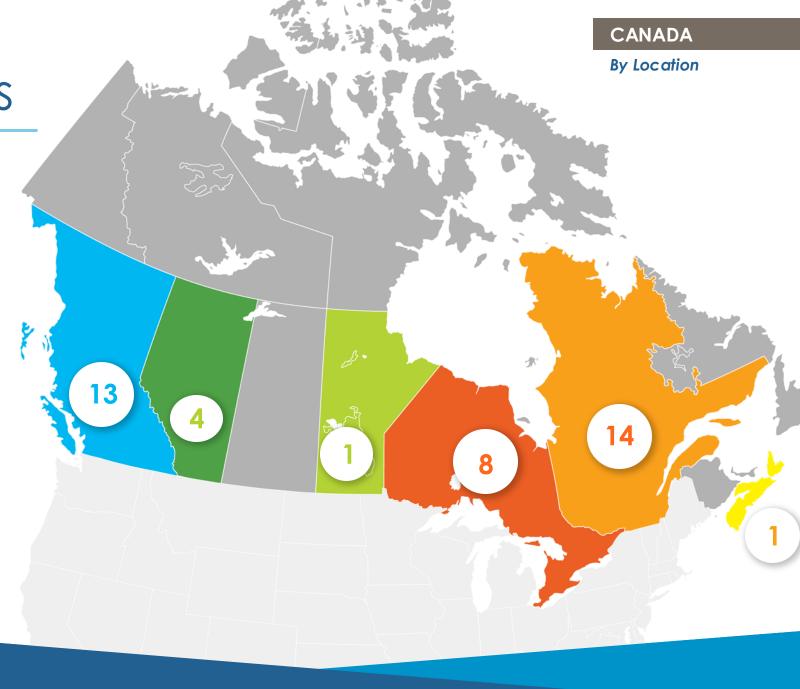

#### **Envision Awards Announced**

By Location

**Envision Projects** 

TOTAL = 310

Cumulative Value = **USD \$187 billion** 

As of Dec. 31, 2024

By Sector

**Envision Projects** 

**Envision Projects** 

TOTAL = 41

Cumulative Value = CAD \$22 billion

As of Dec. 31, 2024

By Sector

**Envision Projects** 

Cumulative Value = CAD \$22 billion

As of Dec. 31, 2024