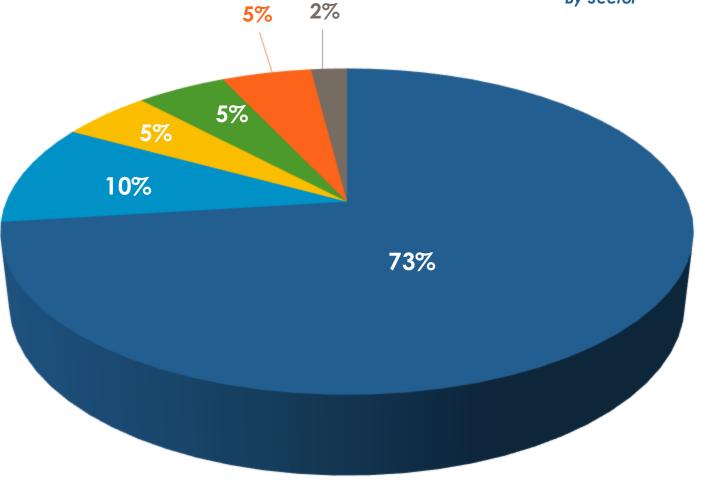

# Envision By the Numbers PROJECT VERIFICATION & AWARDS

**Envision Projects** 

TOTAL = 406

Cumulative Value = **USD \$284 billion** 

As of December 31, 2024

By Sector

**Envision Projects** 

**TOTAL = 406** 