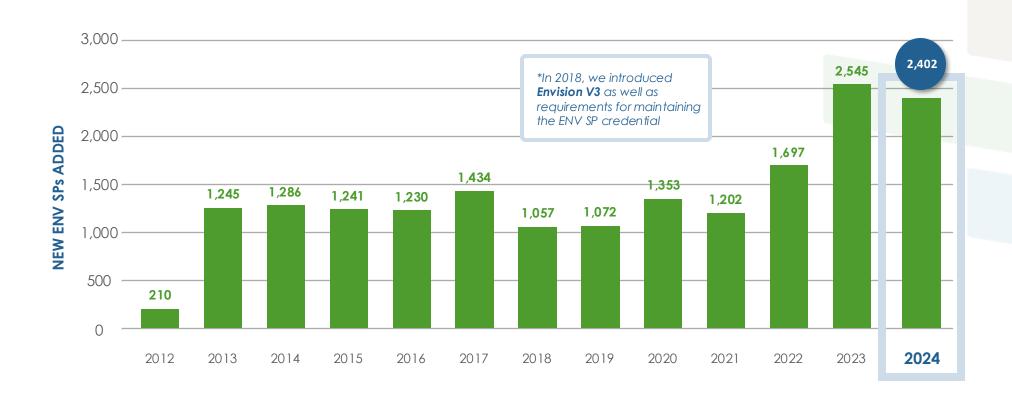

### New ENV SP Growth

### Current ENV SPs

**TOTAL = 10,126**As of Dec. 31, 2024

- Companies & Associations
- Individuals
- Public Agencies
- Academic Institutions

By Year