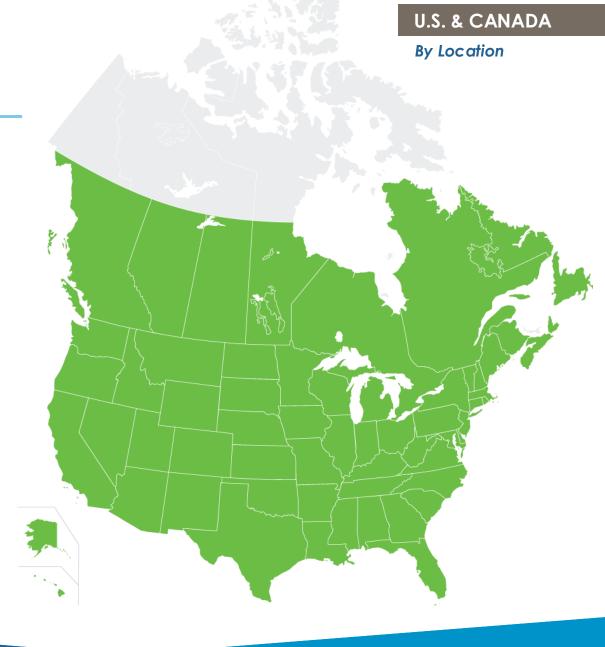

### **JURISDICTIONS WITH 50+ ENV SPs**

| State or Province | ENV SPs |
|-------------------|---------|
| California        | 898     |
| New York          | 483     |
| Texas             | 442     |
| Florida           | 322     |
| Virginia          | 208     |
| New Jersey        | 189     |
| Missouri          | 155     |
| Washington        | 142     |
| Pennsylvania      | 137     |
| Massachusetts     | 132     |
| Colorado          | 121     |

| State or Province | ENV SPs |
|-------------------|---------|
| Ontario           | 114     |
| British Columbia  | 101     |
| Wisconsin         | 93      |
| Quebec            | 85      |
| Illinois          | 71      |
| Kansas            | 67      |
| North Carolina    | 64      |
| Maryland          | 63      |
| Arizona           | 60      |
| Ohio              | 54      |
| Alberta           | 52      |