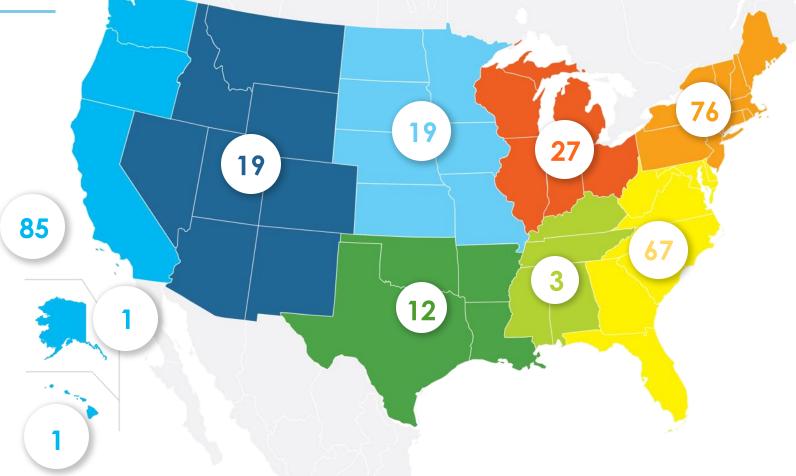

#### **Envision Awards Announced**

By Location

**Envision Projects** 

TOTAL = 310

Cumulative Value = **USD \$187 billion** 

As of Dec. 31, 2024

By Sector

**Envision Projects** 