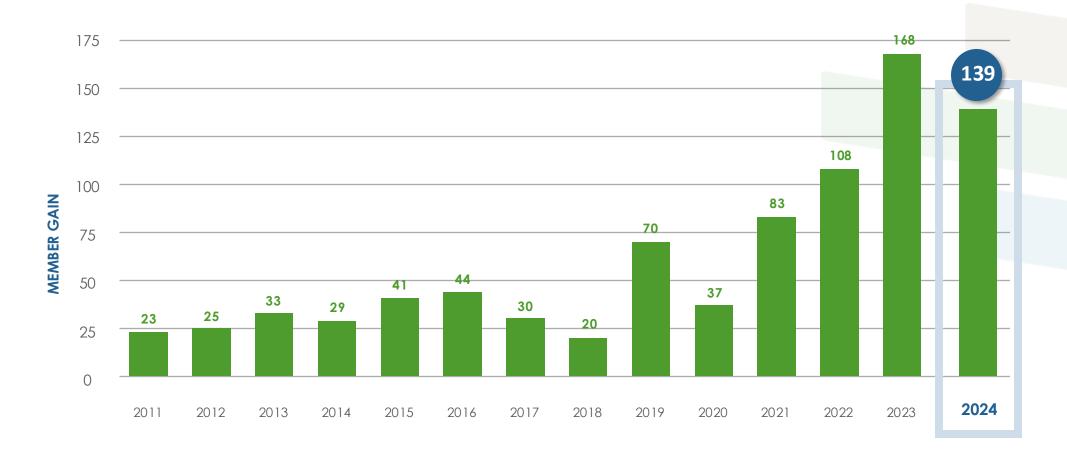

Pakistan       | 3      |
| Kenya          | 3      |





By Location

# Current Organizational Members

### **JURISDICTIONS WITH 20+ MEMBERS**

| State or Province | Totals |
|-------------------|--------|
| California        | 88     |
| Florida           | 59     |
| Texas             | 46     |
| New York          | 35     |
| Virginia          | 31     |
| Ontario           | 25     |
| Washington        | 23     |
| Colorado          | 21     |
| Massachusetts     | 21     |

**TOTAL = 775** 

As of Dec. 31, 2024



Approximate map showing states and provinces that have ISI organizational members



By Type

# Current Organizational Members



As of Dec. 31, 2024

- Companies & Associations
- Public Agencies
- Academic Institutions





By Year

# New Organizational Member Growth





### Visit our website for a complete list of members

### New Organizational Members

### **PUBLIC AGENCIES**

#### **United States:**

City of El Dorado (KS)

City of Friendswood (TX)

City of Harrisonville (MO)

County of Volusia (FL)

Denver Department of Transportation and Infrastructure (CO)

Department of Defense (DC)

King County Executive Climate Office (WA)

Montgomery County Planning Commission (PA)

New Jersey Turnpike Authority (NJ)

New York State Department of Transportation (NY)

Town of Lexington (MA)

### Canada:

City of Chestermere (AB)

#### International:

Sustainable Infrastructure Development Institute (South Africa)

### **COMPANIES & ASSOCIATIONS**

#### United States:

Bentley Systems (PA))

Consor Engineers (TX)

Halff (TX)

Parkhill (TX)

Savino & Miller Des