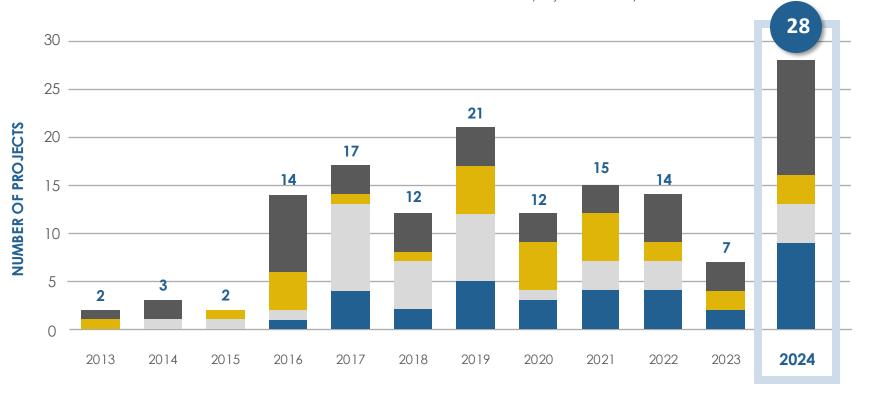

# Envision Project Registrations

TOTAL = 310

As of Dec. 31, 2024

# Envision Verifications Completed