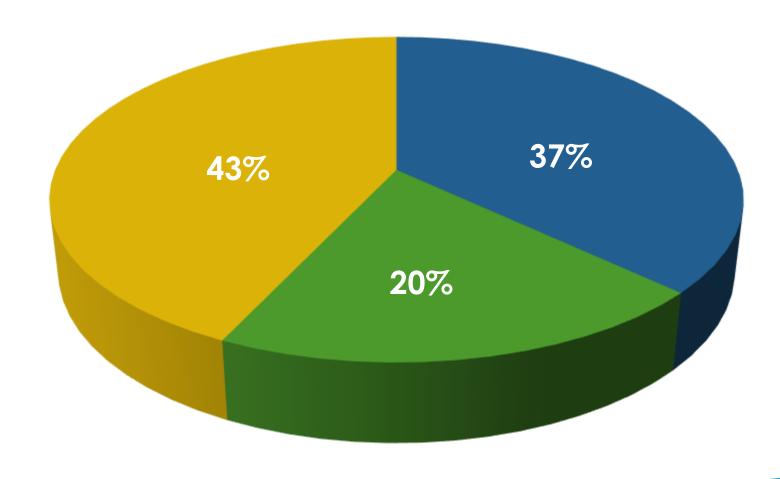

### Current ENV SPs

**TOTAL = 10,126**As of Dec. 31, 2024

- Companies & Associations
- Individuals
- Public Agencies
- Academic Institutions

By Year

# Current Organizational Members

As of Dec. 31, 2024

- Companies & Associations
- Public Agencies
- Academic Institutions

By Year