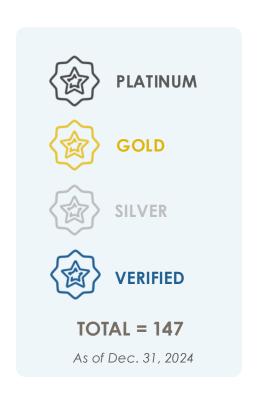

# Envision Project Registrations

**TOTAL = 406** 

As of Dec. 31, 2024

By Year & Award Level

#### **Envision Verifications Completed**

#### **Envision Awards Announced**

By Location

**Envision Projects** 

TOTAL = 310

Cumulative Value = **USD \$187 billion** 

As of Dec. 31, 2024

By Sector

**Envision Projects** 