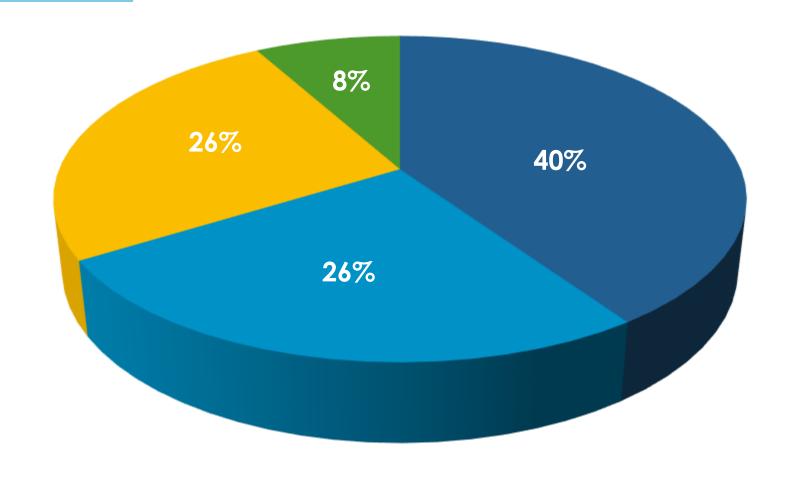

### Current ENV SPs

**TOTAL = 10,126**As of Dec. 31, 2024

- Companies & Associations
- Individuals
- Public Agencies
- Academic Institutions

By Year