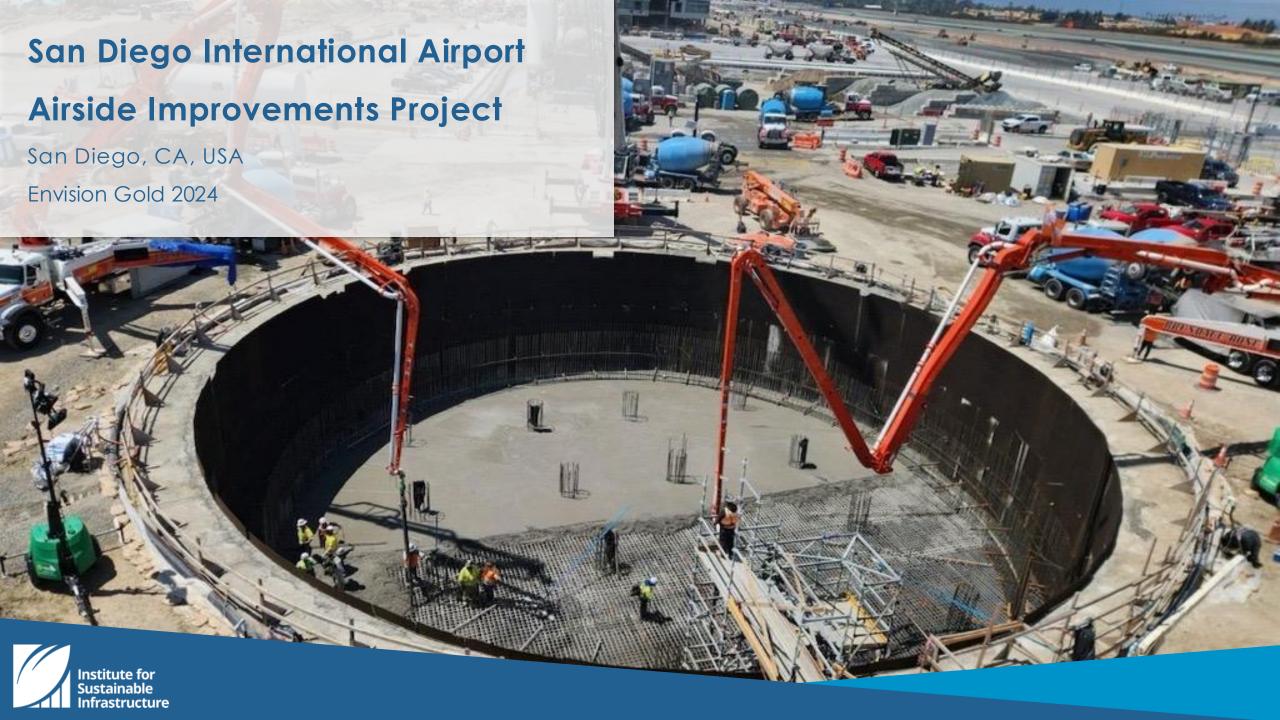

#### Envision Awards 2024 Q4

- Albany Solar Project (Green County, WI, USA)
- Beaver Dam Solar Project (Beaver Dam, WI, USA)
- Wautoma Solar Project (Wautoma, WI, USA)
- Springfield Solar Project (Lomira, WI, USA)
- San Diego International Airport Airside Improvements Project (San Diego, CA, USA)
- Eastern Regional Infrastructure Project (Gwinett County, GA, USA)
- Runway 17L-35R Complex Pavement Rehabilitation & Electrical Upgrades (Denver, CO, USA)