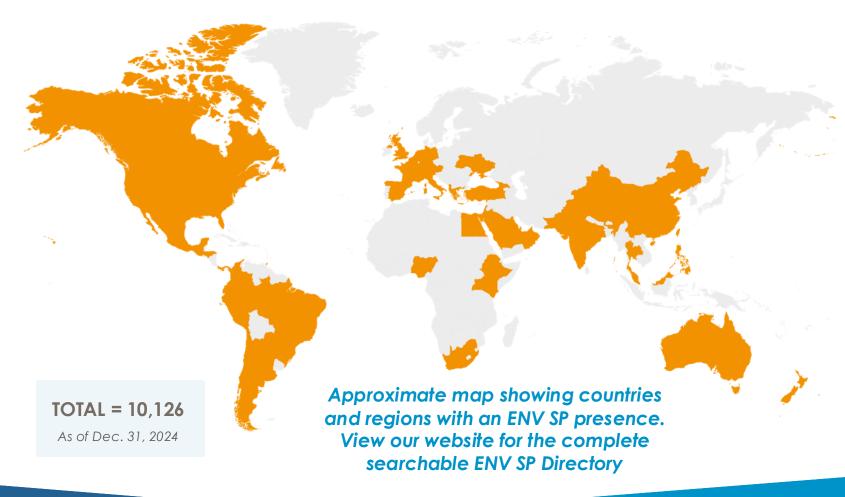

### Current ENV SPs

**TOTAL = 10,126**As of Dec. 31, 2024

- Companies & Associations
- Individuals
- Public Agencies
- Academic Institutions

By Year

### **COUNTRIES WITH 10+ ENV SPS**

| Country        | ENV SPs |
|----------------|---------|
| United States  | 7530    |
| Canada         | 883     |
| Italy          | 697     |
| China          | 427     |
| Saudi Arabia   | 173     |
| Spain          | 73      |
| India          | 48      |
| U.A.E.         | 46      |
| Columbia       | 40      |
| United Kingdom | 29      |
| Pakistan       | 29      |
| Egypt          | 14      |
| Kenya          | 12      |