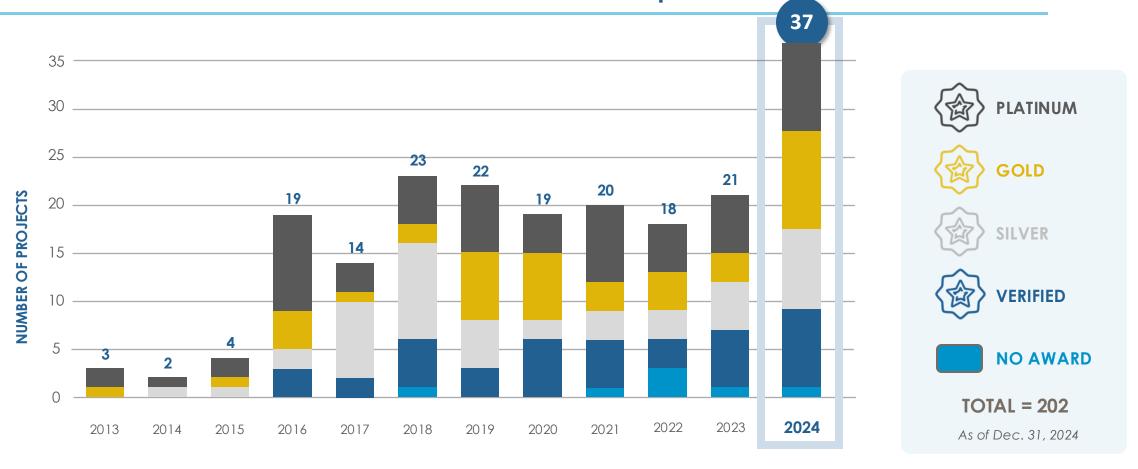

**

Guatemala Green Building Council (GGGC)

#### Italy

Institute for Certification and Quality Branding

for Products and Services for Construction

(ICMQ)

#### Mexico

Federación Mexicana de Colegios de

Ingenieros Civiles (FEMCIC)

#### Spain

<u>Tecniberia</u> and <u>Colegio de Ingenieros de</u>

Caminos, Canales y Puertos (CICCP)



# Envision By the Numbers PROJECT VERIFICATION & AWARDS



**Envision Projects** 

TOTAL = 406

Cumulative Value = **USD \$284 billion** 

As of December 31, 2024





By Sector

**Envision Projects** 

**TOTAL = 406** 

Cumulative Value = USD \$284 billion

As of December 31, 2024





Energy Waste





By Year

# Envision Project Registrations



**TOTAL = 406** 

As of Dec. 31, 2024



By Year & Award Level

#### **Envision Verifications Completed**





#### **Envision Awards Announced**





By Location

**Envision Projects** 

TOTAL = 310

Cumulative Value = **USD \$187 billion** 

As of Dec. 31, 2024





By Sector

**Envision Projects** 

TOTAL = 310

Cumulative Value = USD \$187 billion

As of Dec. 31, 2024



Water

Energy





Other

Waste





By Year

# Envision Project Registrations



TOTAL = 310

As of Dec. 31, 2024



# Envision Verifications Completed







#### **Envision Awards Announced**

Per ISI policy, unless otherwise arranged, projects are announced within 90 days of project team award acceptance. For more information, reference the online project directory and downloadable list of Envision Verified Projects.







**Envision Projects** 

TOTAL = 41

Cumulative Value = CAD \$22 billion

As of Dec. 31, 2024