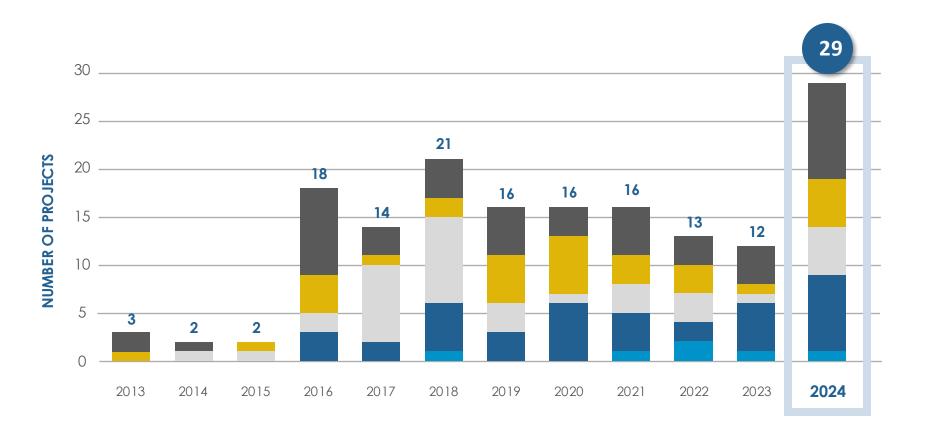

# Envision Project Registrations

**TOTAL = 406** 

As of Dec. 31, 2024

By Year & Award Level

#### **Envision Verifications Completed**