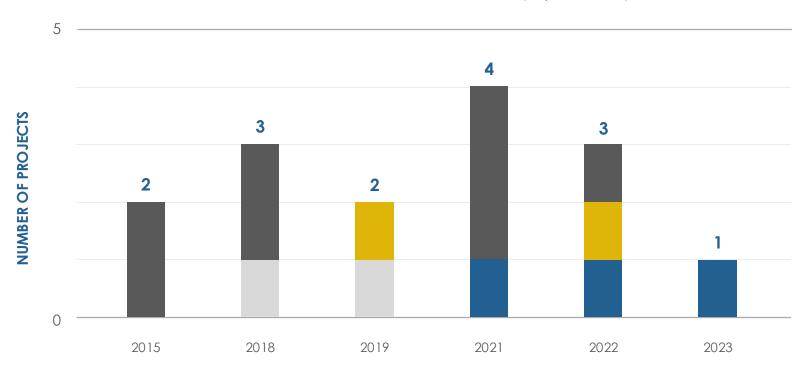

# Envision Project Registrations

**TOTAL = 406** 

As of Dec. 31, 2024

By Year & Award Level

# Envision Project Registrations

TOTAL = 310

As of Dec. 31, 2024

## Envision Project Registrations

TOTAL = 41

As of Dec. 31, 2024