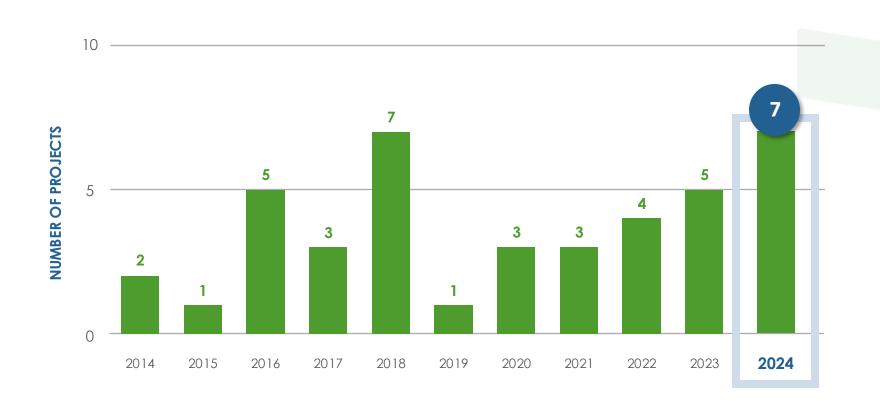

# Envision Project Registrations

**TOTAL = 406** 

As of Dec. 31, 2024

By Year & Award Level

# Envision By the Numbers PROJECT VERIFICATION & AWARDS

**Envision Projects** 

TOTAL = 406

Cumulative Value = **USD \$284 billion** 

As of December 31, 2024

By Sector

**Envision Projects** 

**TOTAL = 406** 

Cumulative Value = USD \$284 billion

As of December 31, 2024

Energy Waste

By Year